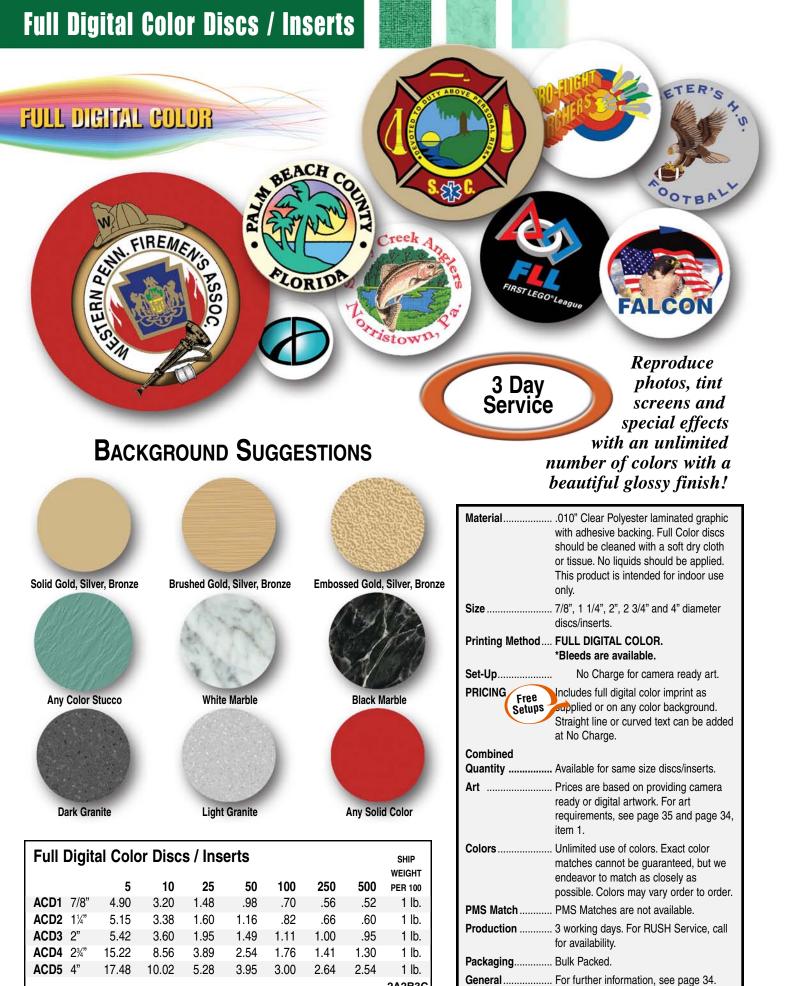

| RM1P-5               | 5 sq. in.                 | 2.88 | 2.70 | 2.61 | 2.52 | 2.34 | 5 lbs.                                  |
| RM1P-6               | 6 sq. in.                 | 3.46 | 3.24 | 3.13 | 3.02 | 2.81 | 6 lbs.                                  |
| RM1P-7               | 7 sq. in.                 | 3.97 | 3.72 | 3.60 | 3.47 | 3.22 | 7 lbs.                                  |
| RM1P-8               | 8 sq. in.                 | 4.48 | 4.20 | 4.06 | 3.92 | 3.64 | 7 lbs.                                  |
| RM1P-9               | 9 sq. in.                 | 4.99 | 4.68 | 4.52 | 4.37 | 4.06 | 8 lbs.                                  |
|                      |                           |      |      |      |      |      | 5A                                      |

Free Setups CHID



2A2B3C

### **Full Digital Color Plates**



### **Photo-Metal Discs / Inserts**



Photographic imprint provides exceptionally fine detail. Classic appearance - black image on goldtone or silver-tone satin aluminum.

24 Hour Service

| Photo | Meta        | l Disc | s / Ins | serts |      |      |      |      | Ship<br>Weight |
|-------|-------------|--------|---------|-------|------|------|------|------|----------------|
|       |             | 5      | 10      | 25    | 50   | 100  | 250  | 500  | PER 100        |
| APD1  | 7/8"        | 4.99   | 3.22    | 2.20  | 1.98 | 1.68 | 1.54 | 1.41 | 1 lb.          |
| APD2  | <b>1</b> ¼" | 5.34   | 3.97    | 3.09  | 2.79 | 2.37 | 2.18 | 1.99 | 1 lb.          |
| APD3  | 2"          | 6.04   | 5.04    | 3.93  | 3.53 | 3.00 | 2.87 | 2.64 | 1 lb