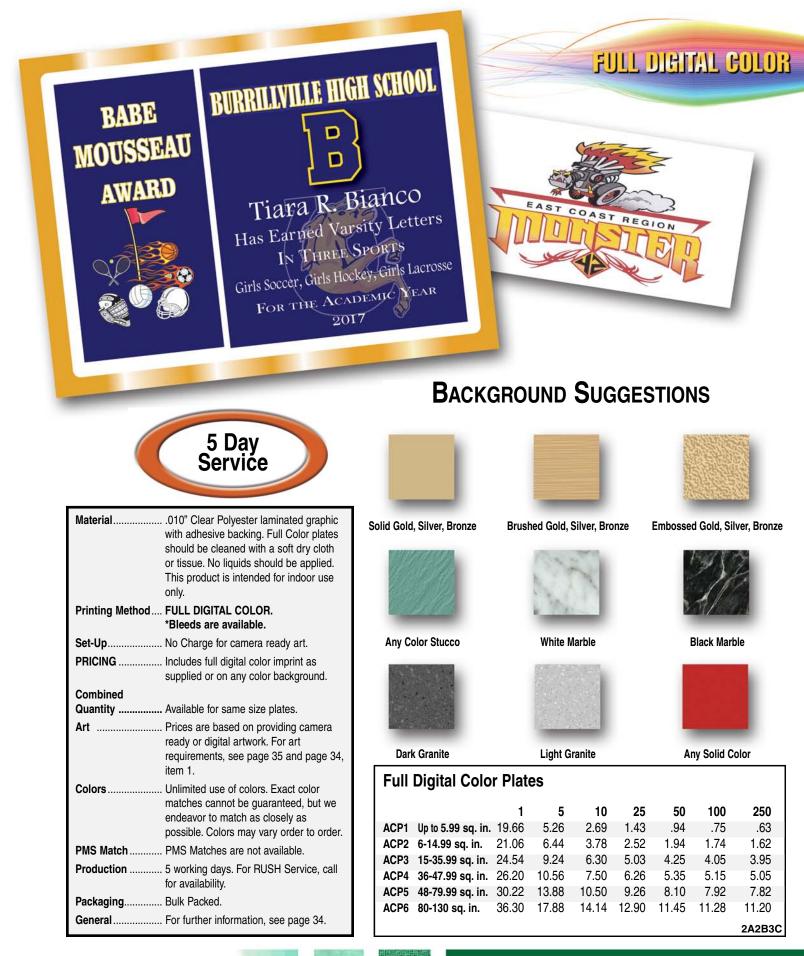

| 2.88 | 2.70 | 2.61 | 2.52 | 2.34 | 5 lbs.                                  |
| RM1P-6               | 6 sq. in.                 | 3.46 | 3.24 | 3.13 | 3.02 | 2.81 | 6 lbs.                                  |
| RM1P-7               | 7 sq. in.                 | 3.97 | 3.72 | 3.60 | 3.47 | 3.22 | 7 lbs.                                  |
| RM1P-8               | 8 sq. in.                 | 4.48 | 4.20 | 4.06 | 3.92 | 3.64 | 7 lbs.                                  |
| RM1P-9               | 9 sq. in.                 | 4.99 | 4.68 | 4.52 | 4.37 | 4.06 | 8 lbs.                                  |
|                      |                           |      |      |      |      |      | 5A                                      |

Free Setups CHID



2A2B3C

### **Full Digital Color Plates**



### **Photo-Metal Discs / Inserts**



Photographic imprint provides exceptionally fine detail. Classic appearance - black image on goldtone or silver-tone satin aluminum.

24 Hour Service

| Photo | Meta        | l Disc | s / Ins | serts |      |      |      |      | Ship<br>Weight |
|-------|-------------|--------|---------|-------|------|------|------|------|----------------|
|       |             | 5      | 10      | 25    | 50   | 100  | 250  | 500  | PER 100        |
| APD1  | 7/8"        | 4.99   | 3.22    | 2.20  | 1.98 | 1.68 | 1.54 | 1.41 | 1 lb.          |
| APD2  | <b>1</b> ¼" | 5.34   | 3.97    | 3.09  | 2.79 | 2.37 | 2.18 | 1.99 | 1 lb.          |
| APD3  | 2"          | 6.04   | 5.04    | 3.93  | 3.53 | 3.00 | 2.87 | 2.64 | 1 lb.          |
|       |             |        |