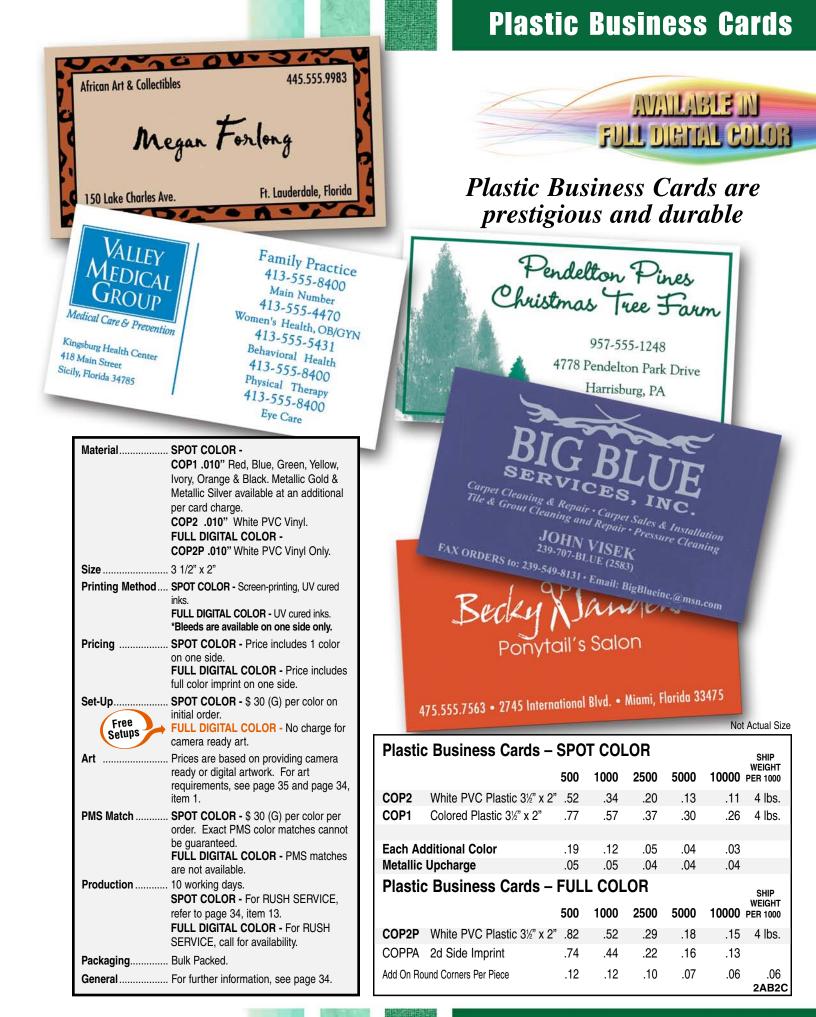

--|------|------|------|-------|--------------------|--|
|              |                  | 250  | 500 | 1000 | 2500 | 5000 | 10000 | WEIGHT<br>PER 1000 |  |
| CCM1         | Calendar Card    | 1.61 | .95 | .64  | .37  | .29  | .25   | 4 lbs.             |  |
| CTM1         | Tip Card         | 1.61 | .95 | .64  | .37  | .29  | .25   | 4 lbs.             |  |
|              |                  |      |     |      |      |      |       |                    |  |
| Each A       | Additional Color | .35  | .20 | .12  | .06  | .04  | .03   |                    |  |
| Write C      | On Panel         | .35  | .20 | .12  | .06  | .04  | .03   |                    |  |
|              |                  |      |     |      |      |      |       | 3AB2C              |  |

DESIGN•IT LINE • ASI 49333



### Decais – Square Cut

### AVAILABLE IN FULL DIGITAL COLOR

White or Clear Self-Adhesive Decals stick to windows, equipment and vehicles. White or Clear Low Tack Decals stick to glass or smooth metal and can be easily repositioned.

**How To Order** – Pick printing method and material. Add the corresponding letter for square inches. For example: Spot Color, White Vinyl with adhesive on back for a 6" x 6" decal = PVD1-E

#### SPOT COLOR

| PVD1  | White Vinyl (adhesive back)      |  |  |  |  |  |
|-------|----------------------------------|--|--|--|--|--|
| PPD1  | Clear Polyester (adhesive back)  |  |  |  |  |  |
| PPD2  | Clear Polyester (adhesive front) |  |  |  |  |  |
| PSW1  | White Low Tack Vinyl (back)      |  |  |  |  |  |
| PSC11 | Clear Low Tack Vinyl (back)      |  |  |  |