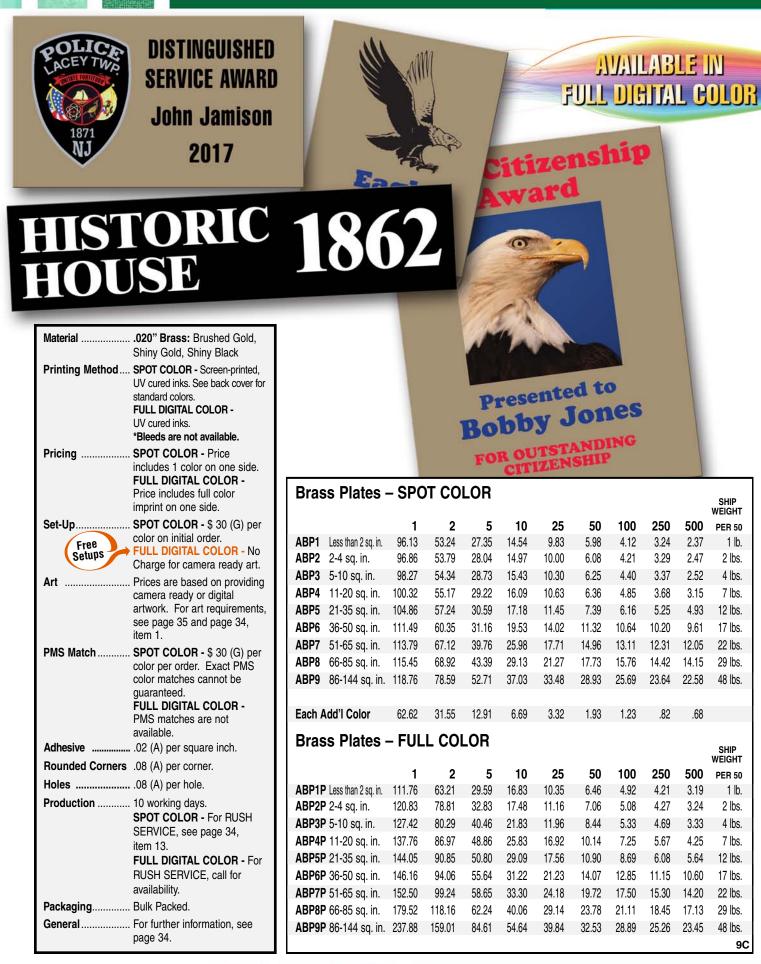

SPOT COLOR - Price<br>includes 1 color on one side.<br>FULL DIGITAL COLOR -<br>Price includes full color<br>imprint on one side.<br>SPOT COLOR - \$ 30 (G) per<br>color on initial order.<br>FULL DIGITAL COLOR - No<br>Charge for camera ready art.<br>Prices are based on providing<br>camera ready or digital<br>artwork. For art requirements,<br>see page 35 and page 34,<br>item 1.<br>SPOT COLOR - \$ 30 (G) per<br>color per order. Exact PMS<br>color matches cannot be<br>guaranteed.<br>FULL DIGITAL COLOR -<br>PMS matches are not<br>available.<br>.02 (A) per square inch.<br>.08 (A) per nole.<br>10 working days.<br>SPOT COLOR - For RUSH<br>SERVICE, see page 34,<br>item 13.<br>FULL DIGITAL COLOR - For<br>RUSH SERVICE, call for<br>availability. |

### Screen Printed & Full Digital Color Brass Plates



#### 1. Artwork

#### Artwork Specifications: refer to page 35.

**Art Charges:** Non camera-ready art billed at \$30 (G) per hour. We will proceed and bill for art charges of \$30 (G) or less. For charges over \$30 (G), we will call for approval. Refer to product pages for any special art charges.

Return Of Artwork: Specify clearly on Purchase Order to return art.

#### 2. Set-Up / Screen Charges

A charge of \$30 (G) per color applies on all orders, unless otherwise noted on individual product page (refer to each product).

Artwork and Dies: All files, artwork, film negatives or positives and dies are the property of Design•It and are kept on file for a period of no less than 2 years for the exclusive use of our customer (the company who placed the original order). Any use of artwork,