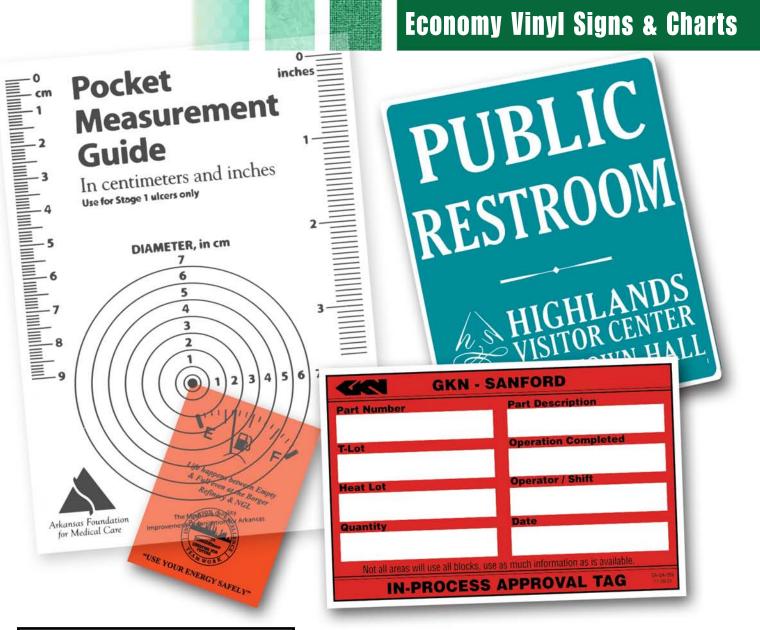

| Prices are based on providing<br>camera-ready or digital artwork. For<br>art requirements, see page 35 and<br>page 34, item 1.                                                  |
| PMS Match            | SPOT COLOR - \$ 30 (G) per<br>color per order. Exact PMS<br>color matches cannot be<br>guaranteed.<br>FULL DIGITAL COLOR - PMS<br>matches are not available.                    |
| Production           |                                                                                                                                                                                 |
| Packaging<br>General | availability.                                                                                                                                                                   |



| Material        | 020" White or Clear PVC Vinyl.                                                                                                          |
|-----------------|-----------------------------------------------------------------------------------------------------------------------------------------|
| Printing Method | . SPOT COLOR - Screen-printing, UV cured inks. See back cover for standard colors available.<br>*Bleeds are available on one side only. |
| Pricing         | . <b>SPOT COLOR -</b> Price includes 1 color on one side with square corners.                                                           |
| Set-Up          | . SPOT COLOR - \$30 (G) per color on initial order.                                                                                     |
| Art