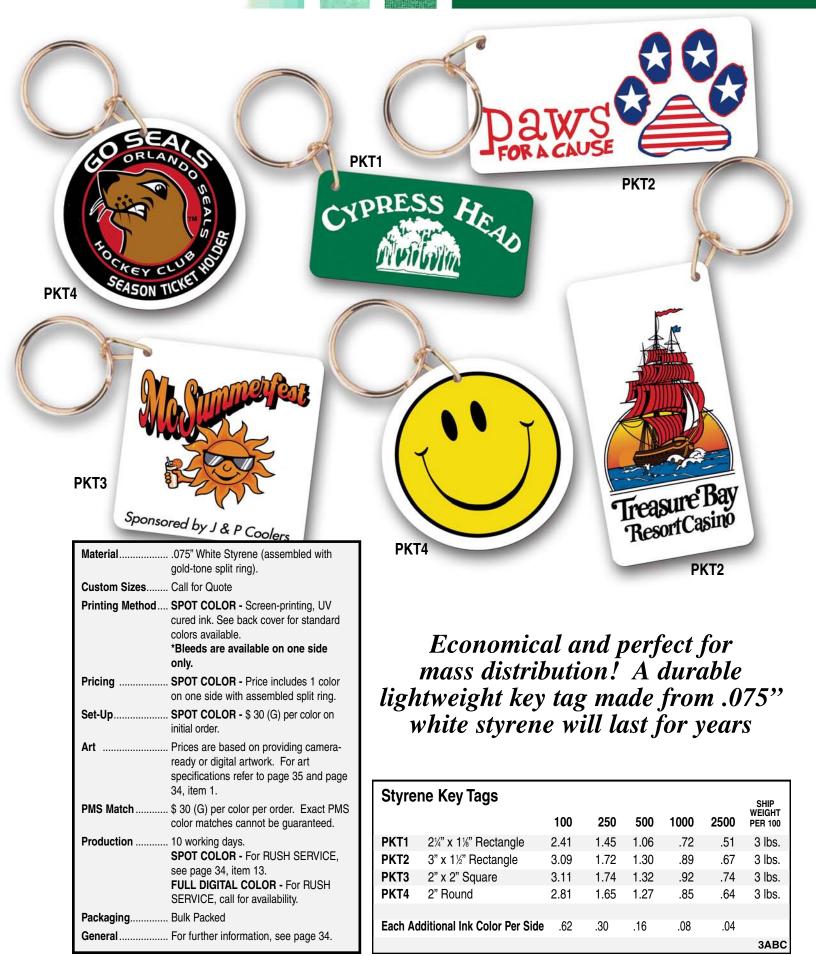

| Material        | 050" White Styrene (non engravable).                                                                                            |
|-----------------|---------------------------------------------------------------------------------------------------------------------------------|
| Printing Method | . SPOT COLOR - Screen-printing, UV cured inks. See back cover for standard colors available.<br>*Bleeds are available.          |
| Pricing         | . SPOT COLOR -Price includes 1 color and pin back.                                                                              |
| Set-Up          | . <b>SPOT COLOR -</b> \$ 30 (G) per color on initial order.                                                                     |
| Art             | Prices are based on providing camera-<br>ready or digital artwork. For art<br>requirements, see page 35 and page 34,<br>item 1. |
| PMS Match       | . <b>SPOT COLOR -</b> \$ 30 (G) per color per order. Exact PMS color matches cannot be guaranteed.                              |
| Attachment      | . Price includes safety pin back.<br>Bulldog Clip \$0.24 (G)<br>Magnetic Bar Back (1.75"x.5") \$1.25 (G)                        |
| Corner Round    | . \$0.08 (A) per corner                                                                                                         |
| Production      | . 10 working days. For RUSH SERVICE, refer to page 34, item 13.                                                                 |
| Packaging       | . Individually polybagged.                                                                                                      |
| General         | . For further information, refer to page 34.                                                                                    |